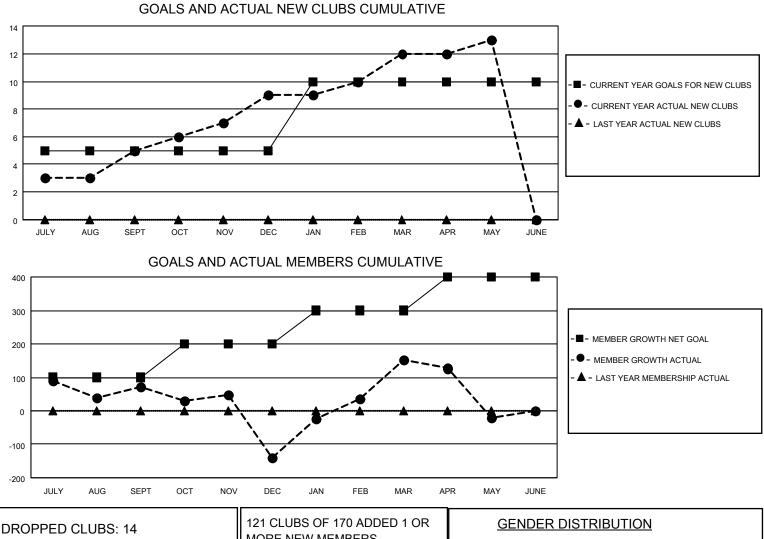

## LOCATION INDIA

District 324 A

Results as of: 5/31/2022

| Clubs                 |               |           |               | Members               |                        |                         |                                                    |
|-----------------------|---------------|-----------|---------------|-----------------------|------------------------|-------------------------|----------------------------------------------------|
| RESULTS FOR 2021-2022 |               |           |               | RESULTS FOR 2021-2022 |                        |                         |                                                    |
| QUARTER               | NEW CLUB GOAL | NEW CLUBS | DROPPED CLUBS | QUARTER               | BER GROWTH NET<br>GOAL | MEMBER GROWTH<br>ACTUAL | DROPPED<br>MEMBERS ACTUAL<br>(including transfers) |
| JULY/AUG/SEPT         | 5             | 5         | 5             | JULY/AUG/SEPT         | 100                    | 301                     | 217                                                |
| OCT/NOV/DEC           | 0             | 4         | 8             | OCT/NOV/DEC           | 100                    | 178                     | 383                                                |
| JAN/FEB/MAR           | 5             | 3         | 1             | JAN/FEB/MAR           | 100                    | 466                     | 88                                                 |
| APR/MAY/JUNE          | 0             | 1         | 0             | APR/MAY/JUNE          | 100                    | 80                      | 247                                                |

| DROPPED CLUBS: 14 |     | MORE NEW MEMBERS          |                           |                |  |
|-------------------|-----|---------------------------|---------------------------|----------------|--|
|                   |     |                           | MALE                      | 4,292 (78.82%) |  |
|                   |     |                           | FEMALE                    | 1,153 (21.18%) |  |
| DROPPED MEMBERS   |     |                           | NON BINARY                | 0 (0.00%)      |  |
|                   | 26  |                           | PREFER NOT TO ANSWER      | 0 (0.00%)      |  |
| DECEASED          |     |                           |                           |                |  |
| CLUB CANCELLED    | 322 | CLICK HERE FOR CUMULATIVE | TOTAL FAMILY UNIT MEMBERS | 2,338          |  |
| OTHER             | 587 | MEMBERSHIP DATA           |                           |                |  |
| TOTAL             | 935 |                           | FAMILY MEMBERS PAYING HA  | LF DUES 1,287  |  |
|                   |     |                           |                           |                |  |
|                   |     |                           |                           |                |  |